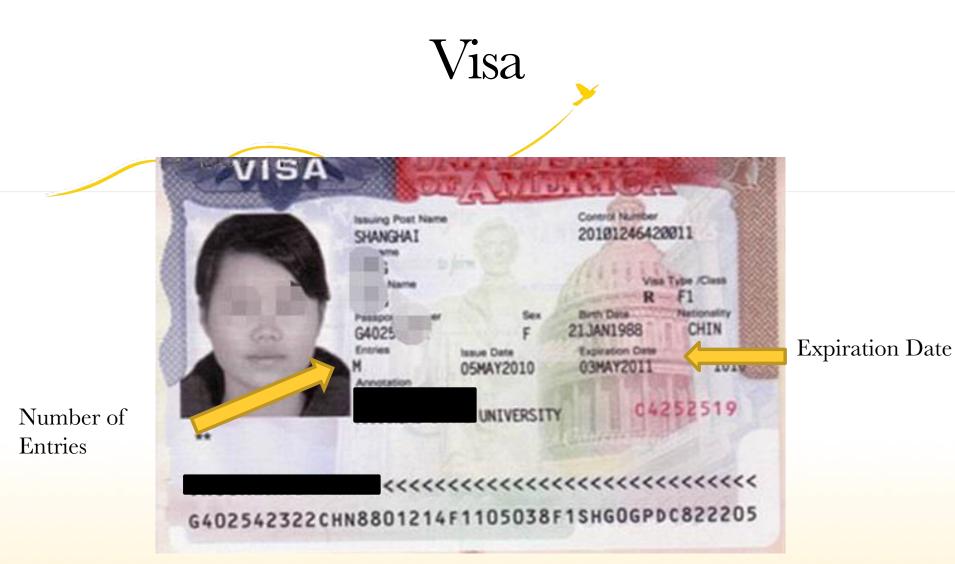

s A: of 1965, is an analol.<br>Dr<br>TRAVEL VALUE<br>(Strum<br>Clines)<br>cline Factory Mainteen<br>cline Factory Mainteen<br>cline Factory Mainteen<br>cline Factory Mainteen | Difficer<br>Inte<br>215-898-4<br>Edgines Ne<br>06-03-20<br>The pendit<br>ner pendit<br>action d'and a Signatur<br>(CTOK IV RESPONDENT I<br>action of Signatur<br>(CTOK IV RESPONDENT I<br>in the second signatur<br>(CTOK Second Signatur<br>(CTOK Second Signatur<br>(CTOK Second Signatur<br>(CTOK Second Signatur<br>(CTOK Second Signatur<br>(CTOK Second Second Second<br>(CTOK Second Second Second Second<br>(CTOK Second Second Second Second Second<br>(CTOK Second Second Second Second Second Second<br>(CTOK Second S | 4861<br>who<br>003<br>conv<br>corpector<br>tasthat-sea<br>theory year   | <b>Travel Signature</b> |  |  |



You <u>can</u> stay in the US after the visa expiration date as long as your DS-2019 is current. You cannot <u>enter</u> the US if your visa is expired





- A record of arrival and departure
- Assigned when you arrive
- Different each time you enter the U.S.
- Used by some employers and government agencies
- Issued electronically unless you enter the U.S. by land or sea



# https://i94.cbp.dhs.gov



Most Recent I-94

# Retrieving Your I-94 Number

#### Get Most Recent I-94

|                                | Enter Traveler Info                 | Most Recent I-94 Results                                           |                 |
|--------------------------------|-------------------------------------|--------------------------------------------------------------------|--------------