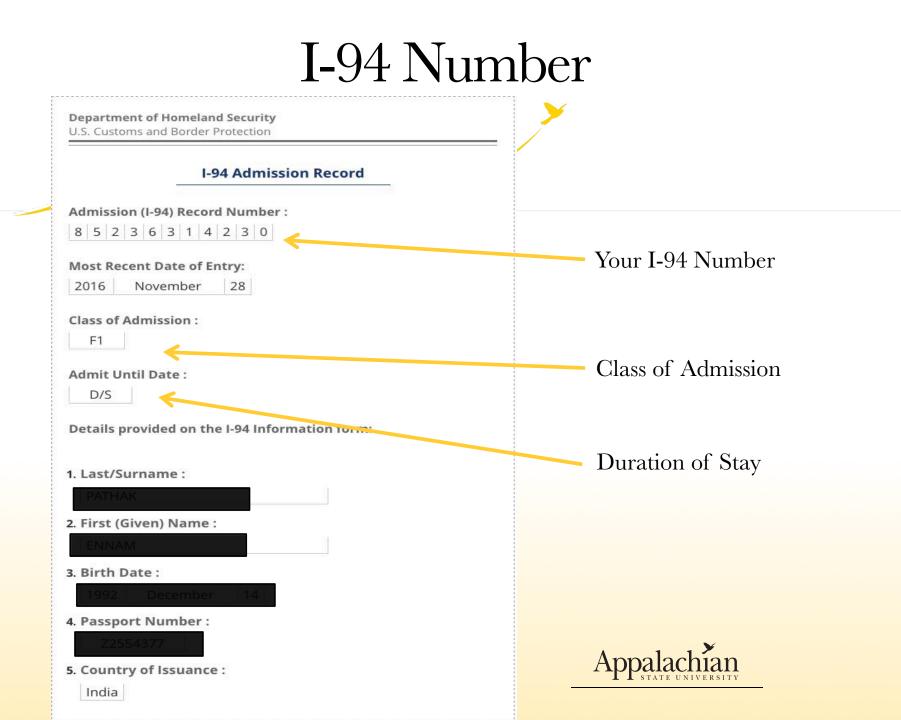

8                              |                                     |                                                                    |                 |
| * Passport Number :            |                                     |                                                                    |                 |
|                                |                                     |                                                                    |                 |
|                                |                                     |                                                                    |                 |
| * Passport Country of Issuance | 0                                   |                                                                    |                 |





Allows Appalachian to notify immigration officials of:

- Student arrival to campus
- Enrollment each semester
- Program completion
- Changes to your academic program
- On-campus employment
- Change of address



# Maintaining your J-1 Status

Failure to maintain valid J-1 status can result in the termination of your visa and jeopardize your ability to enter the United States in the future.

## It is **YOUR RESPONSIBILITY** to

ensure that you maintain valid J-1 status. We are here to help if you have any questions.





# **Best Practices**

- Maintain full-time enrollment
  - 12 credits for undergraduates, 9 for graduates
- Read your @appstate.edu e-mail every day.
- Do not work **off-campus** without authorization from International Student and Scholar Services and Outreach
- Mainta