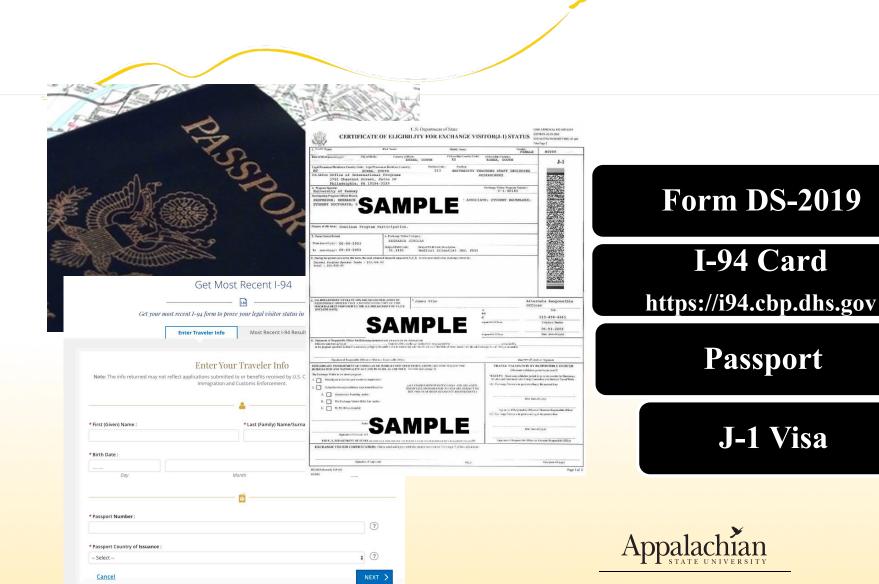

ssso@appstate.edu Phone: 828-262-2046

Plemons Student Union Suite 321 Monday – Friday 8-5



**Important:** The only way to guarantee that you will be seen when you arrive is to make an appointment. Please make an appointment via phone or email. **Important:** Check your official Appalachian University e-mail often!



**Office of International Education and Development** 



Promote mutual understanding between the people of the United States (U.S.) and the people of other countries by educational and cultural exchanges.

Exchange Visitor program participants are expected to return to their home countries to utilize the experience and skills they have acquired while in the U.S.



# **Primary Focus: Study**





# **Secondary Focus: Cultural Exchange**







## **Important Documents**



| L. Beefly Name