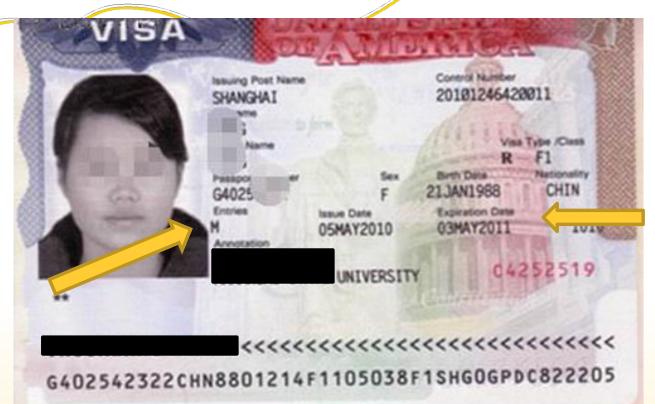

#### **Form DS-2019**

I-94 Card https://i94.cbp.dhs.gov

**Passport** 

J-1 Visa